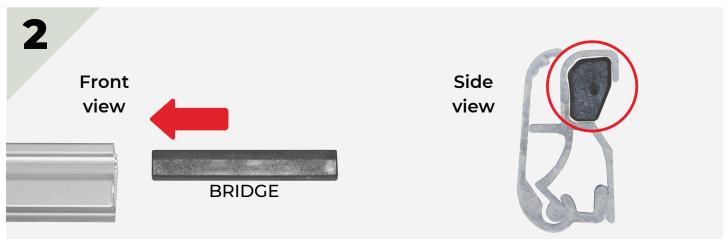

## **How to Assemble Your Hangers**

STEP 1: Slide the 2 hooks into the top 2 hanger

STEP 2: Slide the connection Bridge half way through the hanger guide; pay attention to the orientation

STEP 3: Slide in the second part of the top hanger