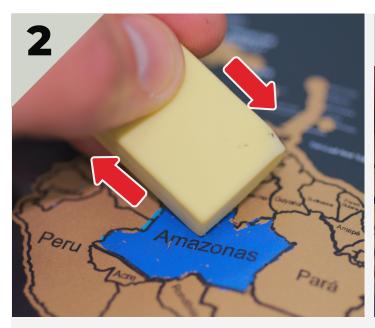

**STEP 2**: Use the rubber to remove any streaks to show the brilliance of the colors

**BONUS: Use the stickers to personalize your map**