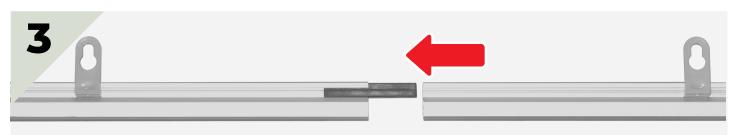

## **How to Assemble Your Hangers**

STEP 1: Slide the 2 hooks into the top 2 hanger

STEP 2: Slide the connection Bridge half way through the hanger guide; pay attention to the orientation

STEP 3: Slide in the second part of the top hanger