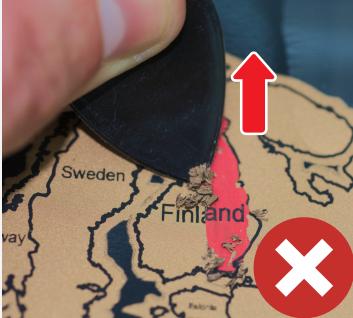

## **How To Properly Use Your Map**

STEP 1: Scratch the Golden foil with the pick.

- a Place the pick at 45 degrees to the map
- b Apply pressure while pulling towards you

DO NOT apply pressure while pushing the pick away from you otherwise the golden layer will leave indelible marks on the map