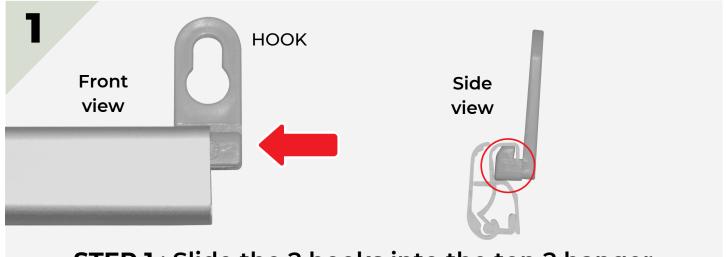

## **How to Assemble Your Hangers**

STEP 1: Slide the 2 hooks into the top 2 hanger

STEP 2: Slide the connection Bridge half way through the hanger guide; pay attention to the orientation

STEP 3: Slide in the second part of the top hanger