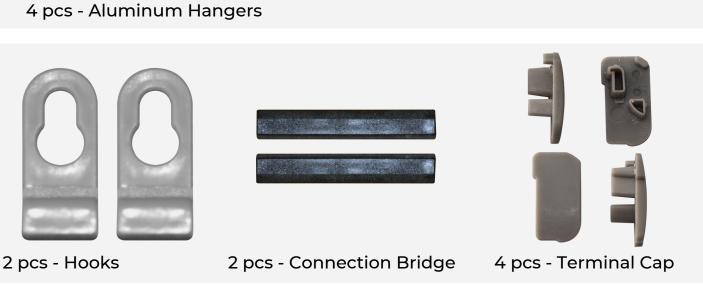

## **How to Assemble Your Hangers**

STEP 1: Slide the 2 hooks into the top 2 hanger

STEP 2: Slide the connection Bridge half way through the hanger guide; pay attention to the orientation

STEP 3: Slide in the second part of the top hanger

STEP 4: Repeat steps 2 and 3 for assemble the bottom hanger