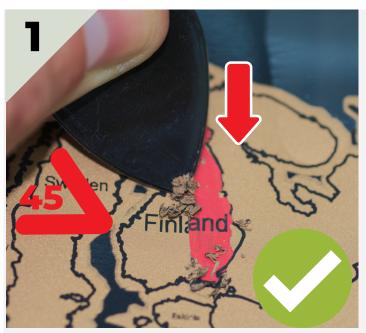

## **How To Properly Use Your Map**

STEP 1: Scratch the Golden foil with the pick.

- a Place the pick at 45 degrees to the map
- b Apply pressure while pulling towards you

DO NOT apply pressure while pushing the pick away from you otherwise the golden layer will leave indelible marks on the map