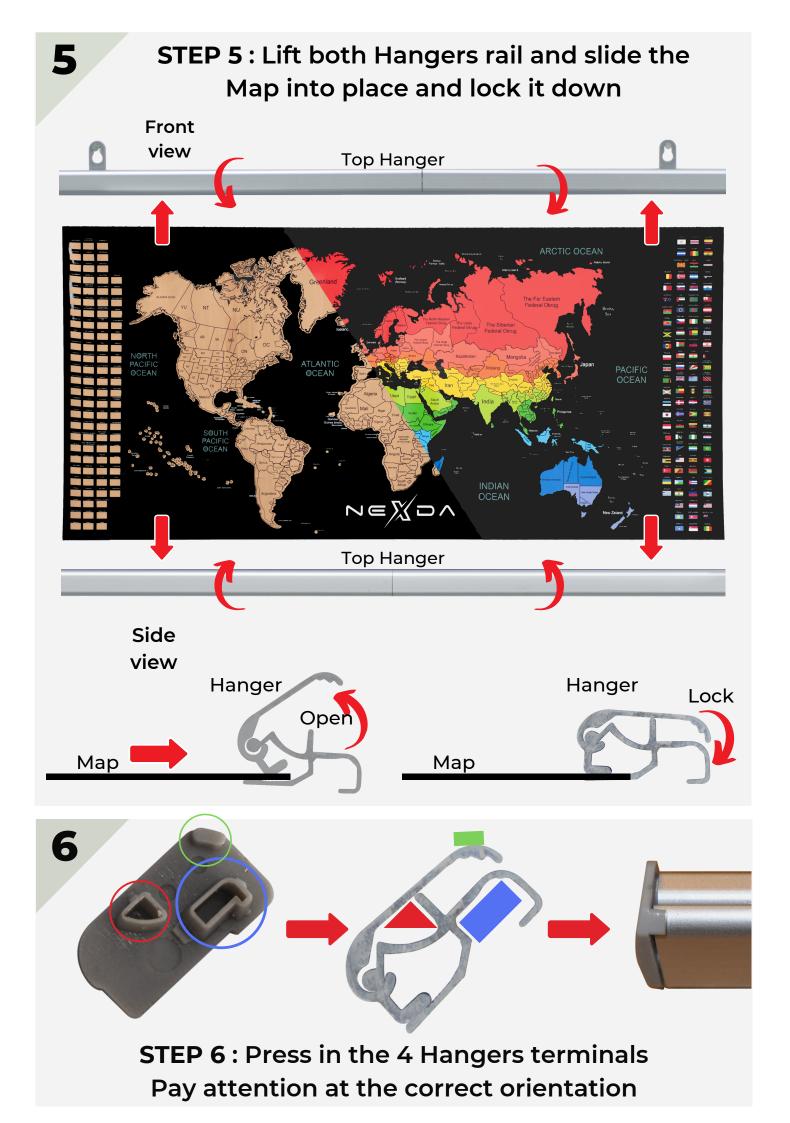

## **Scratch-Off World Map Content**







## **How to Assemble Your Hangers**



STEP 1: Slide the 2 hooks into the top 2 hanger



STEP 2: Slide the connection Bridge half way through the hanger guide; pay attention to the orientation



STEP 3: Slide in the second part of the top hanger

STEP 4: Repeat steps 2 and 3 for assemble the bottom hanger





## **How To Properly Use Your Map**





STEP 1: Scratch the Golden foil with the pick.

- a Place the pick at 45 degrees to the map
- b Apply pressure while pulling towards you

DO NOT apply pressure while pushing the pick away from you otherwise the golden layer will leave indelible marks on the map





**STEP 2**: Use the rubber to remove any streaks to show the brilliance of the colors

**BONUS: Use the stickers to personalize your map**