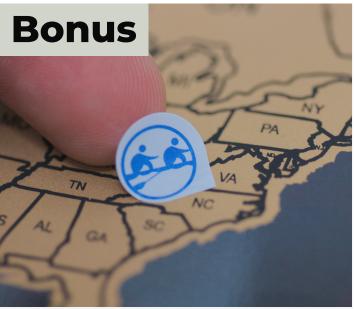

**STEP 2**: Use the rubber to remove any streaks to show the brilliance of the colors

**BONUS: Use the stickers to personalize your map**