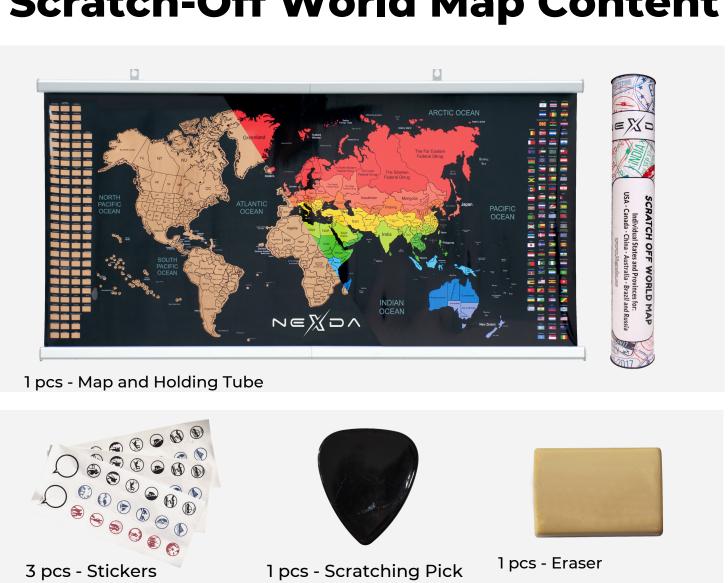

## **Scratch-Off World Map Content**

## **How To Properly Use Your Map**

STEP 1: Scratch the Golden foil with the pick.

- a Place the pick at 45 degrees to the map
- b Apply pressure while pulling towards you

DO NOT apply pressure while pushing the pick away from you otherwise the golden layer will leave indelible marks on the map

**STEP 2**: Use the rubber to remove any streaks to show the brilliance of the colors

**BONUS: Use the stickers to personalize your map**